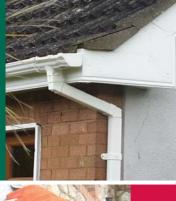

## FLUME CRESCENT

Still the standard bearer gutter system in many parts of Ireland and the UK. Half round gutter was the first Upvc rainwater product to take over from **Asbestos and Cast Iron**. Its functionality has been tried and tested for many years and it remains to this day a very popular choice with many fitters and homeowners alike.

With our Flume Cresent range of Half Round Gutter and Round

**Downpipe** Celuplast have created a system that is sympathetic to traditional styling and yet aesthetically completely acceptable when fitted on modern day buildings. With interactive Downpipe options, customers can have Round or Square Downpipe to compliment our half round gutter range. Available in Black as standard and colours to order Flume Cresent adds further variety and options when fitting rainwater products.