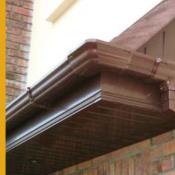

## FLUME CRESCENT

Still the standard bearer gutter system in many parts of Ireland and the UK. Half round gutter was the first Upvc rainwater product to take over from **Asbestos and Cast Iron**. Its functionality has been tried and tested for many years and it remains to this day a very popular choice with many fitters and homeowners alike.

With our Flume Cresent range of Half Round Gutter and Round

**Downpipe** Celuplast have created a system that is sympathetic to traditional styling and yet aesthetically completely acceptable when fitted on modern day buildings. With interactive Downpipe options, customers can have Round or Square Downpipe to compliment our half round gutter range. Available in Black as standard and colours to order Flume Cresent adds further variety and options when fitting rainwater products.