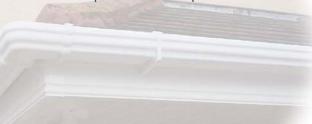

## **CASCADE OGEE GUTTER**

Celuplast's flagship in the Rainwater industry. Exhaustive research went into the design and aesthetics of our cascade range of rainwater products. We believe we have produced the ultimate in ogee gutter, blending good looks with superb functionality. Our double ogee design cuts out the need for left and right-handed fittings while our interchangeable outlet connections provide for the use of round or square downpipes to accompany the gutter profile.

Cascade is available in white, black or brown as standard and a range of colours to order. Celuplast Cascade is the perfect accompaniment for our Upvc roofline system.

GUTTER

12"

12"

12"

SIZE

A = 125mm

B = 70mm