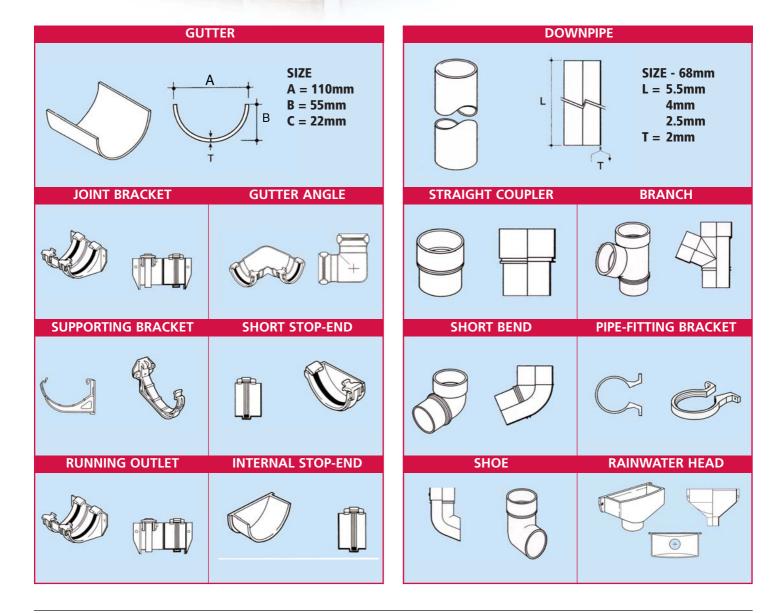

Cascade is available in white, black or brown as standard and a range of colours to order. Celuplast Cascade is the perfect accompaniment for our Upvc roofline system.

GUTTER

12"

12"

12"

SIZE

A = 125mm

B = 70mm

JOINT BRACKET

STOP-END EXTERNAL

Image: I

RAINWATER SYSTEMS

> **CELUPLAST LTD.** Unit 52, Baldoyle Industrial Estate,

> Tel: 01 832 6210 • Fax: 01 832 6277

Baldoyle, Dublin13.