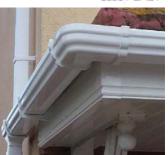

## **CASCADE OGEE GUTTER**

Celuplast's flagship in the Rainwater industry. Exhaustive research went into the design and aesthetics of our cascade range of rainwater products. We believe we have produced the ultimate in ogee gutter, blending good looks with superb functionality. Our double ogee design cuts out the need for left and right-handed fittings while our interchangeable outlet connections provide for the use of round or square downpipes to accompany the gutter profile.

Cascade is available in white, black or brown as standard and a range of colours to order. Celuplast Cascade is the perfect accompaniment for our Upvc roofline system.

GUTTER

12"

12"

12"

SIZE

A = 125mm

B = 70mm