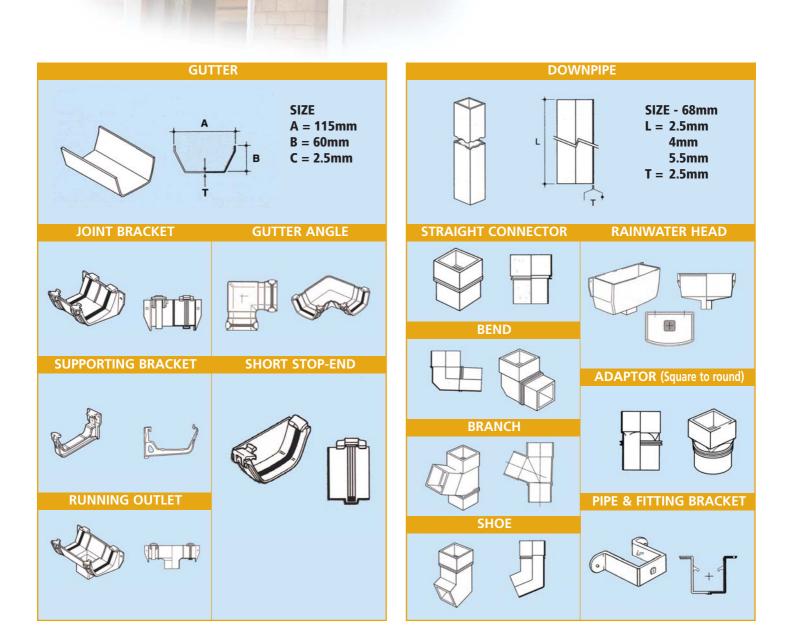

## TITAN SQUAREFLOW

Titan Square Flow Gutter fits perfectly into the Celuplast Rain Water Range. Square Flow is the preferred option for many fitters as its simple yet sleek finish gives great compliment to our Upvc Fascia and Soffit range. Available in Black and White as standard and various colours as special orders Titan gives the customer even more choice when considering rainwater products.

Titan comes with a full range of accessories and fittings and can be fitted with round or square downpipe. Its angular design leads to rapid water dissipation, which increases its capacity on larger roofs, while its unobtrusive appearance won't take from the aesthetics of the building.