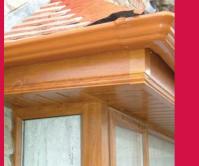

## **CASCADE OGEE GUTTER**

Celuplast's flagship in the Rainwater industry. Exhaustive research went into the design and aesthetics of our cascade range of rainwater products. We believe we have produced the ultimate in ogee gutter, blending good looks with superb functionality. Our double ogee design cuts out the need for left and right-handed fittings while our interchangeable outlet connections provide for the use of round or square downpipes to accompany the gutter profile.

Cascade is available in white, black or brown as standard and a range of colours to order. Celuplast Cascade is the perfect accompaniment for our Upvc roofline system.

GUTTER

12"

12"

12"

SIZE

A = 125mm

B = 70mm