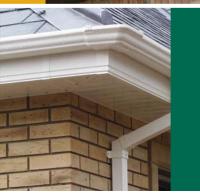

## TITAN SQUAREFLOW

Titan Square Flow Gutter fits perfectly into the Celuplast Rain Water Range. Square Flow is the preferred option for many fitters as its simple yet sleek finish gives great compliment to our Upvc Fascia and Soffit range. Available in Black and White as standard and various colours as special orders Titan gives the customer even more choice when considering rainwater products.

Titan comes with a full range of accessories and fittings and can be fitted with round or square downpipe. Its angular design leads to rapid water dissipation, which increases its capacity on larger roofs, while its unobtrusive appearance won't take from the aesthetics of the building.