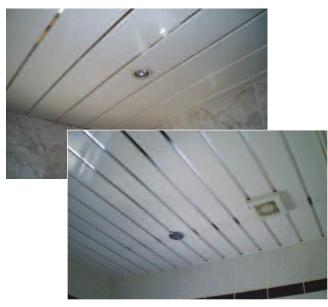

## Celuplast Ceiling Panels

Celupanel ceiling panels allow a clean high gloss finish on the bathroom or kitchen ceiling, which will not flake, peel or fade. It will never need re-painting and does not support mould growth. Incorporating the use of low voltage down-lighters gives a beautiful, bright, clean finish to any ceiling.

All Celupanel Gloss wall and ceiling panels are classified Class 1 Fire Rating.

All Gloss panels conform to EN ISO11925-2 and EN 13823.